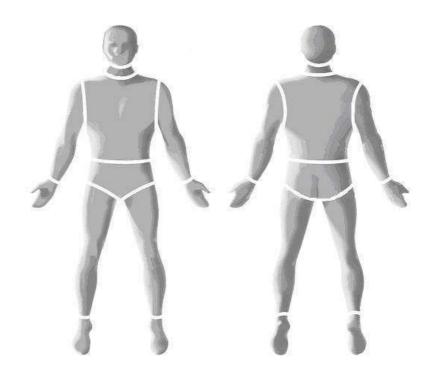

1. During the last month, have you had a localized itchy skin rash lasting for more than three days?

UNKNOWN ف YES ف

If yes, please specify:

|                      | On which of the following localization ?                          |    |     |                                                                              | For this problem, did you receive a physician's diagnosis? |    |         |                           |  |
|----------------------|-------------------------------------------------------------------|----|-----|------------------------------------------------------------------------------|------------------------------------------------------------|----|---------|---------------------------|--|
|                      | Y                                                                 | ES | N   | IO                                                                           | YES                                                        | NO | Unknown | If yes, specify diagnosis |  |
| Face and head        |                                                                   |    |     |                                                                              |                                                            |    |         |                           |  |
| Neck and upper chest |                                                                   |    |     |                                                                              |                                                            |    |         |                           |  |
| Axillae              |                                                                   |    |     |                                                                              |                                                            |    |         |                           |  |
| Upper limbs          |                                                                   |    |     |                                                                              |                                                            |    |         |                           |  |
| Hands                |                                                                   |    |     |                                                                              |                                                            |    |         |                           |  |
| Abdomen              |                                                                   |    |     |                                                                              |                                                            |    |         |                           |  |
| Back                 |                                                                   |    |     |                                                                              |                                                            |    |         |                           |  |
| Inguinal folds       |                                                                   |    |     |                                                                              |                                                            |    |         |                           |  |
| Buttocks             |                                                                   |    |     |                                                                              |                                                            |    |         |                           |  |
| Lower limbs          |                                                                   |    |     |                                                                              |                                                            |    |         |                           |  |
| Feet                 |                                                                   |    |     |                                                                              |                                                            |    |         |                           |  |
| Other                |                                                                   |    |     |                                                                              |                                                            |    |         |                           |  |
|                      | Was it treated with:  prescription non-prescription drugs? drugs? |    |     | Did you see this problem in relation to the use of or exposure to a product? |                                                            |    |         |                           |  |
|                      | YES                                                               | NO | YES | NO                                                                           | YES                                                        | NO | Unknown | If yes, specify product   |  |
| Face and head        |                                                                   |    |     |                                                                              |                                                            |    |         |                           |  |
| Neck and upper chest |                                                                   |    |     |                                                                              |                                                            |    |         |                           |  |
| Axillae              |                                                                   |    |     |                                                                              |                                                            |    |         |                           |  |
| Upper limbs          |                                                                   |    |     |                                                                              |                                                            |    |         |                           |  |
| Hands                |                                                                   |    |     |                                                                              |                                                            |    |         |                           |  |
| Abdomen              |                                                                   |    |     |                                                                              |                                                            |    |         |                           |  |
| Back                 |                                                                   |    |     |                                                                              |                                                            |    |         |                           |  |
| Inguinal folds       |                                                                   |    |     |                                                                              |                                                            |    |         |                           |  |
| Buttocks             |                                                                   |    |     |                                                                              |                                                            |    |         |                           |  |
| Lower limbs          |                                                                   |    |     |                                                                              |                                                            |    |         |                           |  |
| Feet                 |                                                                   |    |     |                                                                              |                                                            |    |         |                           |  |
| Other                |                                                                   |    |     |                                                                              |                                                            |    |         |                           |  |

2. During the last year, did you have a localized itchy skin rash lasting for more than three days (not including the last month)?

UNKNOWN ٿ YES ٿ

If yes, please specify:

|                      | On which of the following localization ? |         |                                           |    | For this problem, did you receive a physician's diagnosis?                |    |         |                           |
|----------------------|------------------------------------------|---------|-------------------------------------------|----|---------------------------------------------------------------------------|----|---------|---------------------------|
|                      | Y                                        | ES      | N                                         | 10 | YES                                                                       | NO | Unknown | If yes, specify diagnosis |
| Face and head        |                                          |         |                                           |    |                                                                           |    |         |                           |
| Neck and upper chest |                                          |         |                                           |    |                                                                           |    |         |                           |
| Axillae              |                                          |         |                                           |    |                                                                           |    |         |                           |
| Upper limbs          |                                          |         |                                           |    |                                                                           |    |         |                           |
| Hands                |                                          |         |                                           |    |                                                                           |    |         |                           |
| Abdomen              |                                          |         |                                           |    |                                                                           |    |         |                           |
| Back                 |                                          |         |                                           |    |                                                                           |    |         |                           |
| Inguinal folds       |                                          |         |                                           |    |                                                                           |    |         |                           |
| Buttocks             |                                          |         |                                           |    |                                                                           |    |         |                           |
| Lower limbs          |                                          |         |                                           |    |                                                                           |    |         |                           |
| Feet                 |                                          |         |                                           |    |                                                                           |    |         |                           |
| Other                |                                          |         |                                           |    |                                                                           |    |         |                           |
|                      | presci<br>dru                            | ription | ated with:<br>non-prescription<br>drugs ? |    | Did you see this problem in relation to the use of exposure to a product? |    |         |                           |
|                      | YES                                      | NO      | YES                                       | NO | YES                                                                       | NO | Unknown | If yes, specify product   |
| Face and head        |                                          |         |                                           |    |                                                                           |    |         |                           |
| Neck and upper chest |                                          |         |                                           |    |                                                                           |    |         |                           |
| Axillae              |                                          |         |                                           |    |                                                                           |    |         |                           |
| Upper limbs          |                                          |         |                                           |    |                                                                           |    |         |                           |
| Hands                |                                          |         |                                           |    |                                                                           |    |         |                           |
| Abdomen              |                                          |         |                                           |    |                                                                           |    |         |                           |
| Back                 |                                          |         |                                           |    |                                                                           |    |         |                           |
| Inguinal folds       |                                          |         |                                           |    |                                                                           |    |         |                           |
| Buttocks             |                                          |         |                                           |    |                                                                           |    |         |                           |
| Lower limbs          |                                          |         |                                           |    |                                                                           |    |         |                           |
| Feet                 |                                          |         |                                           |    |                                                                           |    |         |                           |
| Other                |                                          |         |                                           |    |                                                                           |    |         |                           |