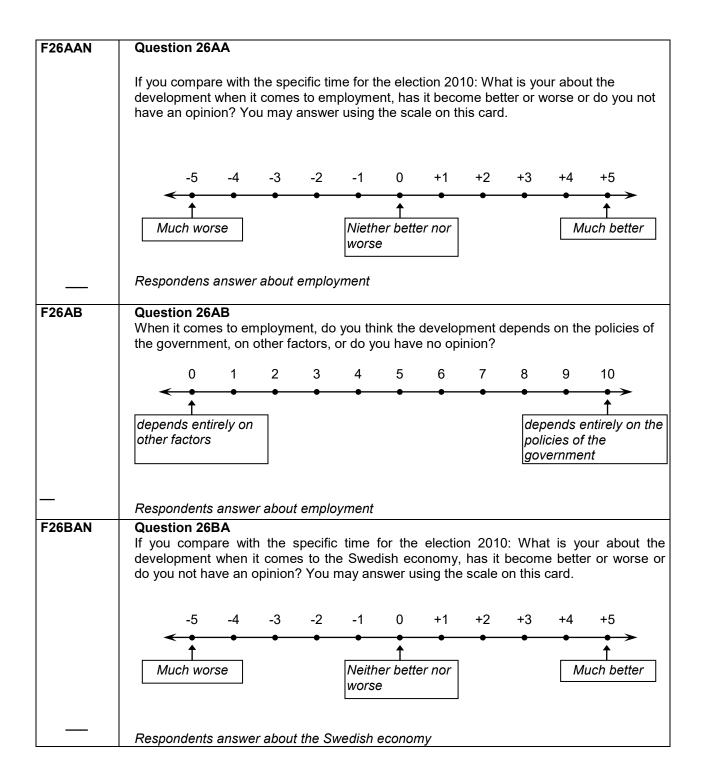

ar's Parliamentary election?       |
|------------------------|------------------------------------------------------------------------------------------------------------------------------------------------------------------|
| 1<br>2<br>5<br>.v      | Yes, several times Yes, occasionally no DK/does not want to answer                                                                                               |
| F22B                   | Question 22B Generally speaking, how much faith do you have in the results from opinion polls regarding how voters intend to vote in the parliamentary election? |
| 1<br>2<br>3<br>4<br>.v | Very much faith Farily much faith Fairly little faith Very little faith DK/does not want to answer                                                               |









FRÅGA 28A/B STÄLLS EJ TILL UP SOM SAKNADE RÖSTRÄTT I RIKSDAGSVALET 2010. FRÅGA 29A/B STÄLLS EJ TILL UP SOM SAKNADE RÖSTRÄTT I EUROPAPARLAMENTS-VALET 2014.

| F28A | Question 28A                                                     |
|------|------------------------------------------------------------------|
|      | Did you vote in the 2010 Parliamentary election?                 |
| 1    | yes                                                              |
| 2    | Does not remeber for sure, but probably                          |
| 4    | probably not ———————————————————————————————————                 |
| 5    | no, did not vote   29A                                           |
| 6    | not eligible to vote  → 29A                                      |
| .V   | DK/does not want to a