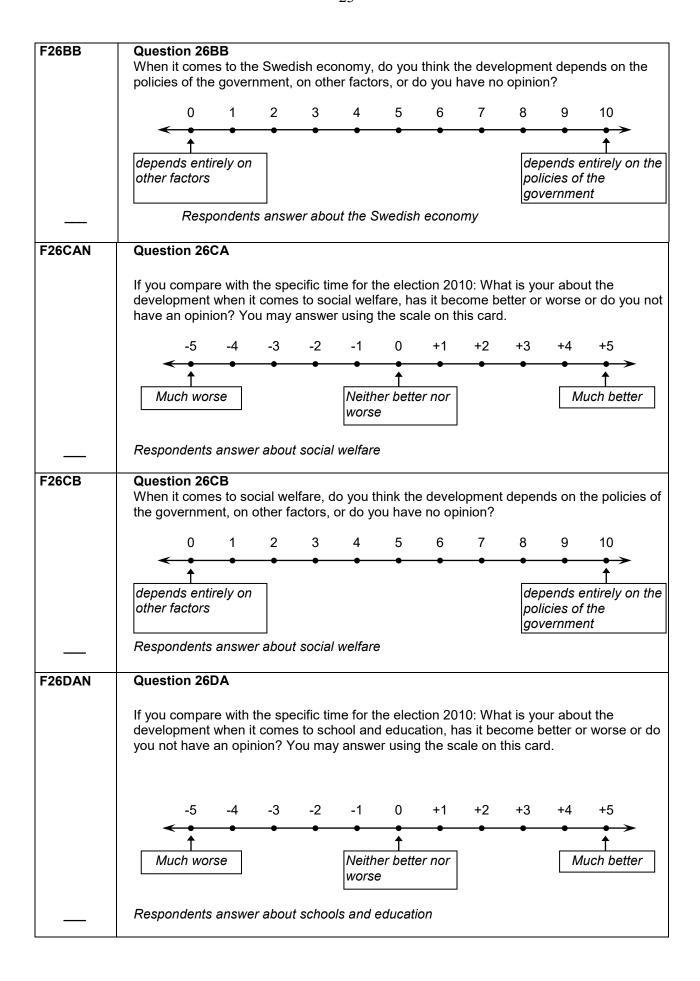

's Parliamentary election?       |
|------------------------|------------------------------------------------------------------------------------------------------------------------------------------------------------------|
| 1<br>2<br>5<br>.v      | Yes, several times Yes, occasionally no DK/does not want to answer                                                                                               |
| F22B                   | Question 22B Generally speaking, how much faith do you have in the results from opinion polls regarding how voters intend to vote in the parliamentary election? |
| 1<br>2<br>3<br>4<br>.v | Very much faith Farily much faith Fairly little faith Very little faith DK/does not want to answer                                                               |









FRÅGA 28A/B STÄLLS EJ TILL UP SOM SAKNADE RÖSTRÄTT I RIKSDAGSVALET 2010. FRÅGA 29A/B STÄLLS EJ TILL UP SOM SAKNADE RÖSTRÄTT I EUROPAPARLAMENTS-VALET 2014.

| F28A | Question 28A                                                     |
|------|------------------------------------------------------------------|
|      | Did you vote in the 2010 Parliamentary election?                 |
| 1    | yes                                                              |
| 2    | Does not remeber for sure, but probably                          |
| 4    | probably not ———————————————————————————————————                 |
| 5    | no, did not vote   29A                                           |
| 6    | not eligible to vote  → 29A                                      |
| .V   | DK/does not want to ans