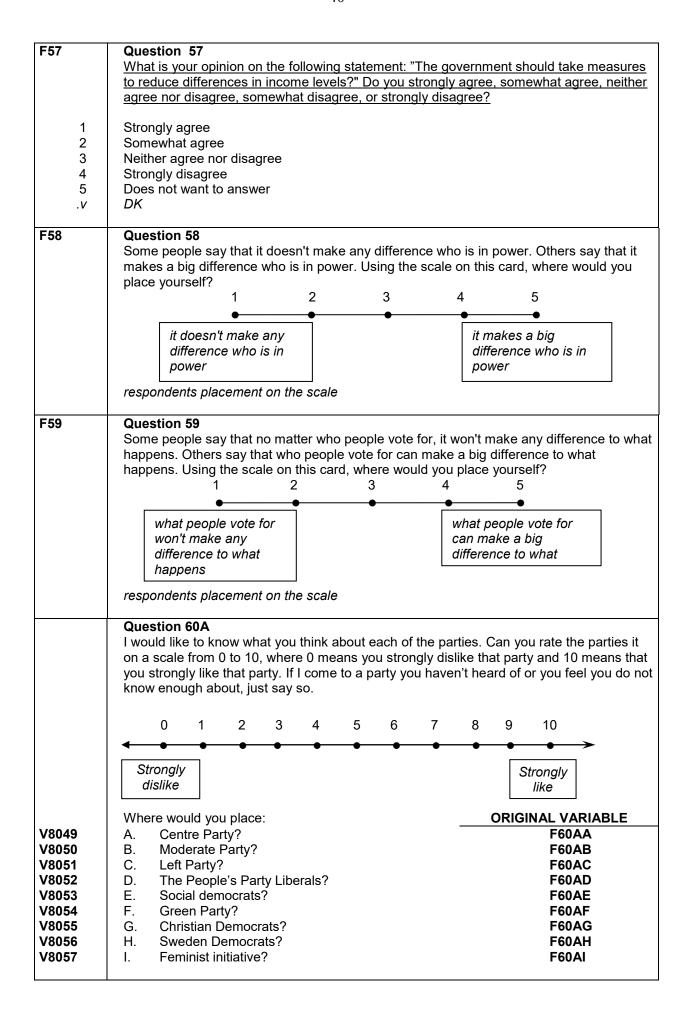

## Question 10A

On this card there is a kind of scale. I would like you to use it to illustrate how much you like or dislike the different parties. If I get to a party you do not know, or do not know enough about to judge, just say so.

|       | Whe | ere would you place:     | ORIGINAL VARIABLE |
|-------|-----|--------------------------|-------------------|
| V8049 | A.  | Centre Party?            | F10AA             |
| V8050 | B.  | Moderate Party?          | F10AB             |
| V8051 | C.  | Left Party?              | F10AC             |
| V8052 | D.  | People's Party Liberals? | F10AD             |
| V8053 | E.  | Social democrats?        | F10AE             |
| V8054 | F.  | Green Party?             | F10AF             |
| V8055 | G.  | Christian Democrats?     | F10AG             |
| V8056 | H.  | Swedish Democrats?       | F10AH             |
| V8057 | I.  | Feminist Initiative?     | F10AI             |