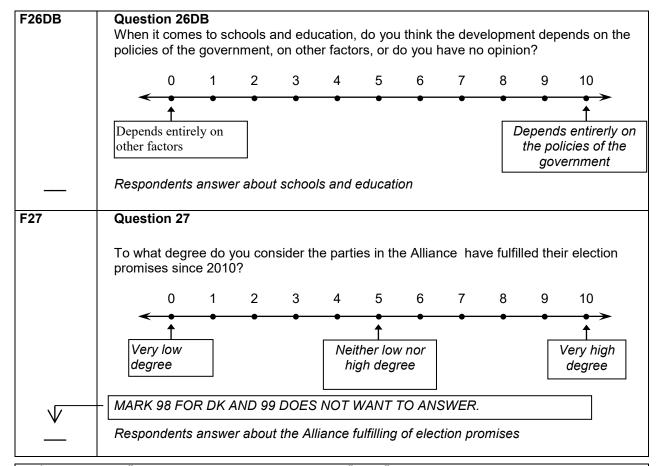

Parliamentary election?       |
|------------------------|------------------------------------------------------------------------------------------------------------------------------------------------------------------|
| 1<br>2<br>5<br>.v      | Yes, several times Yes, occasionally no DK/does not want to answer                                                                                               |
| F22B                   | Question 22B Generally speaking, how much faith do you have in the results from opinion polls regarding how voters intend to vote in the parliamentary election? |
| 1<br>2<br>3<br>4<br>.v | Very much faith Farily much faith Fairly little faith Very little faith DK/does not want to answer                                                               |









FRÅGA 28A/B STÄLLS EJ TILL UP SOM SAKNADE RÖSTRÄTT I RIKSDAGSVALET 2010. FRÅGA 29A/B STÄLLS EJ TILL UP SOM SAKNADE RÖSTRÄTT I EUROPAPARLAMENTS-VALET 2014.

| F28A | Question 28A                                                     |
|------|------------------------------------------------------------------|
|      | Did you vote in the 2010 Parliamentary election?                 |
| 1    | yes                                                              |
| 2    | Does not remeber for sure, but probably                          |
| 4    | probably not ———————————————————————————————————                 |
| 5    | no, did not vote   29A                                           |
| 6    | not eligible to vote  → 29A                                      |
| .V   | DK/does not want to answe