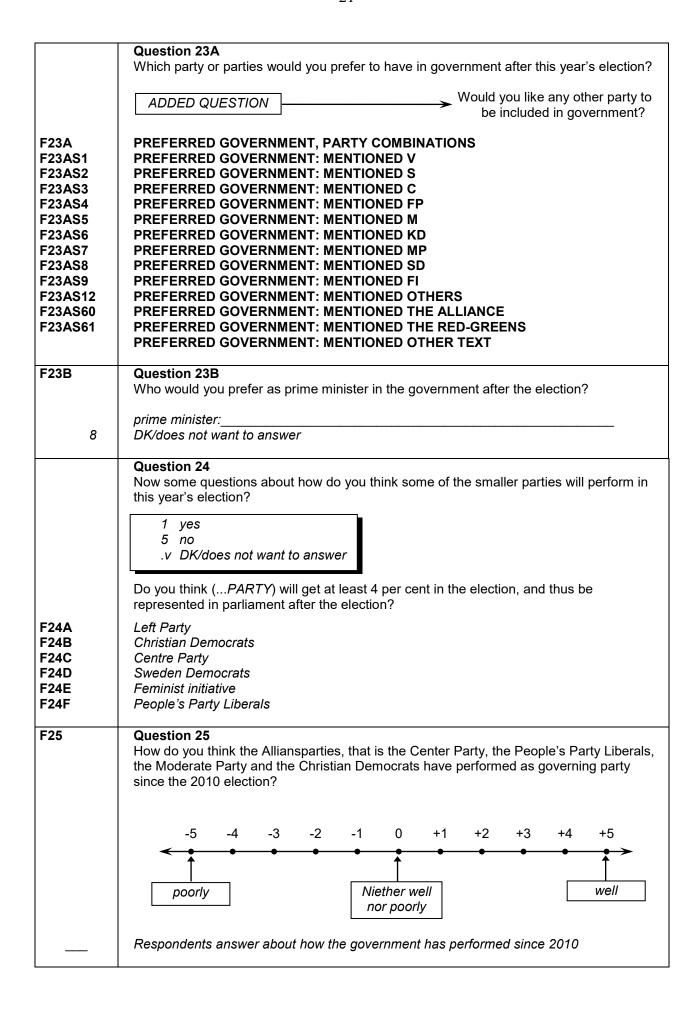

year's Parliamentary election?       |
|------------------------|------------------------------------------------------------------------------------------------------------------------------------------------------------------|
| 1<br>2<br>5<br>.v      | Yes, several times Yes, occasionally no DK/does not want to answer                                                                                               |
| F22B                   | Question 22B Generally speaking, how much faith do you have in the results from opinion polls regarding how voters intend to vote in the parliamentary election? |
| 1<br>2<br>3<br>4<br>.v | Very much faith Farily much faith Fairly little faith Very little faith DK/does not want to answer                                                               |









FRÅGA 28A/B STÄLLS EJ TILL UP SOM SAKNADE RÖSTRÄTT I RIKSDAGSVALET 2010. FRÅGA 29A/B STÄLLS EJ TILL UP SOM SAKNADE RÖSTRÄTT I EUROPAPARLAMENTS-VALET 2014.

| F28A | Question 28A                                                     |
|------|------------------------------------------------------------------|
|      | Did you vote in the 2010 Parliamentary election?                 |
| 1    | yes                                                              |
| 2    | Does not remeber for sure, but probably                          |
| 4    | probably not ———————————————————————————————————                 |
| 5    | no, did not vote   29A                                           |
| 6    | not eligible to vote  → 29A                                      |
| .V   | DK/does not want to