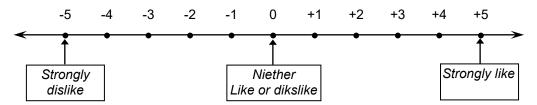

## Question 10A

On this card there is a kind of scale. I would like you to use it to illustrate how much you like or dislike the different parties. If I get to a party you do not know, or do not know enough about to judge, just say so.

THE VARIABLES V8049-V8057 INCLUDE BOTH STAGE A AND STAGE B AND HAS BEEN CORRECTED WITH CONSIDERATION TO THE FACT THAT THE SCALE IN STAGE A RANGES BETWEEN -5 TO +5 WHILE THE SCALE IN STAGE B RANGES FROM 0 TO 10 (F60A). THE REASON FOR THE DIFFERENT RANGE OF THE VALUES IN SCALE IN STAGE B AS OPPOSED TO STAGE A IS THAT THE QUESTION IN STAGE B IS PHRASED ACCORDING TO THE DIRECTIONS OF CSES.